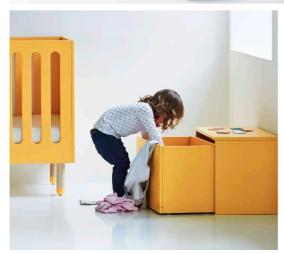

## STORAGE BENCH 3-IN-ONE

- storage, bench and bedside table in one

3-in-one. Both storage, bench and bedside table in one. Use the storage bench in the children's room, living room or in the hall way. The soft rubber castors protect the floor and make it easy for even the smallest child to pull out the storage box and tidy up all toys in a few seconds.

### Room for making great childhood memories

For the things you love the most. Organize and display your child's favourite things in a colourful way. The small shelf helps organizing books, toys and other small objects. The shelf can be hanged on the wall or placed on the floor so even the little ones can get access to their toys and favourite things.