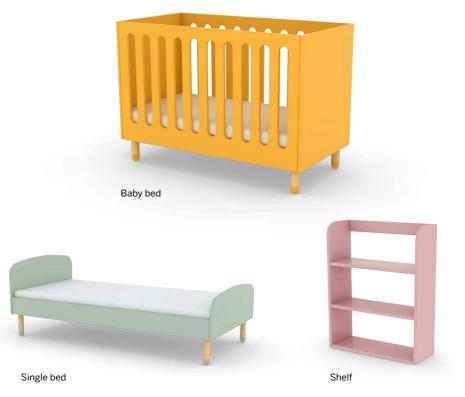

#### BABY BED - good night, sweet dreams

The rounded organic shapes of the baby bed make sure that your child is safe and also bring a modern feel to the bed. By lowering the mattress platform the baby bed converts into a toddler bed perfect for the child between 0-3 years.

The single bed with a modern retro-look is perfect for both young children and cool tweens. The organic shapes and funky pastels combined with a strong Scandinavian design look brighten up every child's room. The beautiful legs made from the finest ash tree bring lightness and warmth to the bed and the coloured feet add a playful touch. Add a bunch of pillows and the bed doubles-up as a practical mini-sofa – perfect for the playroom.

### Room for making great childhood memories

For the things you love the most. Organize and display your child's favourite things in a colourful way. The small shelf helps organizing books, toys and other small objects. The shelf can be hanged on the wall or placed on the floor so even the little ones can get access to their toys and favourite things.