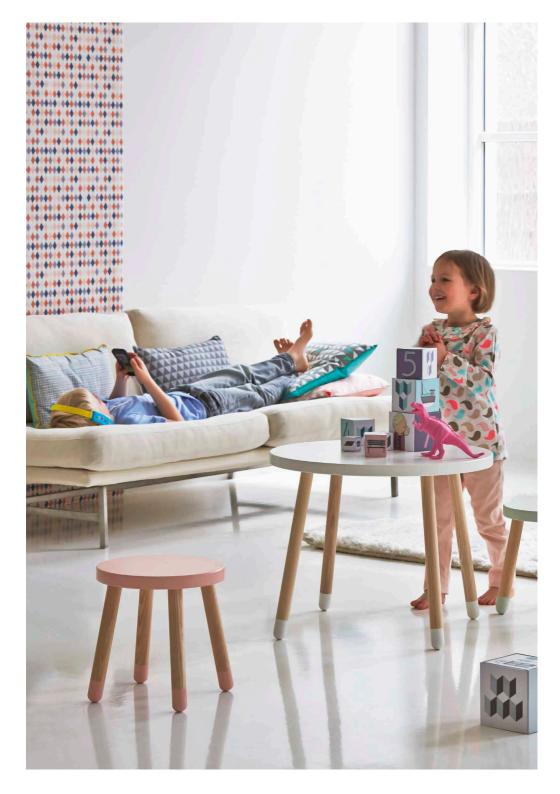

## PLAY TABLE AND STOOLS

- mix and match your favourite colours

A fun play table made to fit every room in the modern home. Use both play table and stools in the children's room, kitchen or living room. As your child grows older you can transform the play table into a cool coffee or side table, and the little stool can be used as a bedside table or be placed as small colour splashes around the house.

In FLEXA we do not compromise on safety and quality. The warmth from the ash tree fits perfectly together with the modern retro colours and gives the collection its appealing and playful look.

FLEXA Play is much more than just furniture for children; it's a living collection that will fit any part of the modern home. The play table goes perfectly into your living room or kitchen and the storage bench fits nicely into the hall way or the children's room. Let your imagination go wild.