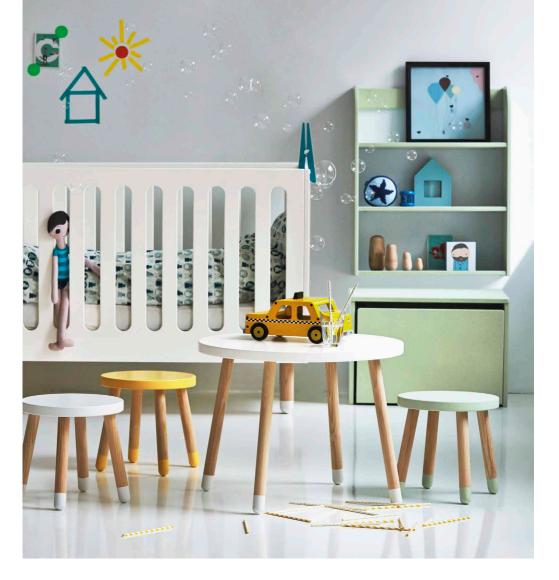

## PLAY TABLE AND STOOLS

- mix and match your favourite colours

A fun play table made to fit every room in the modern home. Use both play table and stools in the children's room, kitchen or living room. As your child grows older you can transform the play table into a cool coffee or side table, and the little stool can be used as a bedside table or be placed as small colour splashes around the house.

## Add colour to your everyday life