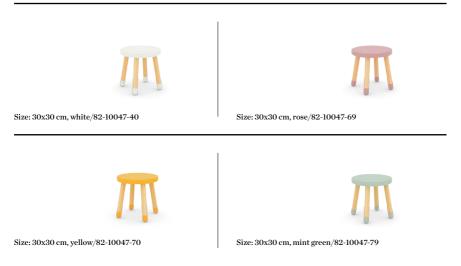

torage box and tidy up all toys in a few seconds.

### Room for making great childhood memories









For the things you love the most. Organize and display your child's favourite things in a colourful way. The small shelf helps organizing books, toys and other small objects. The shelf can be hanged on the wall or placed on the floor so even the little ones can get access to their toys and favourite things.

# BEHIND THE SCENES









## FLEXA® PLAY Collection

#### Baby bed





Foam mattress 120x60 cm/83-10378



Foam mattress 12x200x90 cm/83-10325 Foam mattress 12x190x90 cm/83-10324



Pocket spring mattress 12x200x90 cm/83-10329 Pocket spring mattress 12x190x90 cm/83-10328



Latex mattress 12x200x90 cm/83-10327 Latex mattress 12x190x90 cm/83-10326

#### Play table



#### Stool





#### Storage bench 3-in-one



#### Shelf



Size: 60x75x22 cm, yellow/82-70087-70

Size: 60x75x22 cm, mint green/82-70087-79

# COLLECTION

# FLEXA®







Watch the movie about FLEXA Play and get inspiration on how to decorate your child's room.

Follow us on facebook.com/FlexaWorld