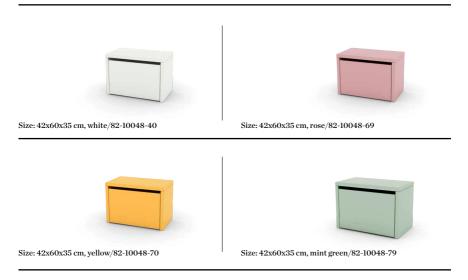

n a few seconds.

### Room for making great childhood memories









For the things you love the most. Organize and display your child's favourite things in a colourful way. The small shelf helps organizing books, toys and other small objects. The shelf can be hanged on the wall or placed on the floor so even the little ones can get access to their toys and favourite things.

# BEHIND THE SCENES









## FLEXA® PLAY Collection

#### Baby bed





Foam mattress 120x60 cm/83-10378



Foam mattress 12x200x90 cm/83-10325 Foam mattress 12x190x90 cm/83-10324



Pocket spring mattress 12x200x90 cm/83-10329 Pocket spring mattress 12x190x90 cm/83-10328



Latex mattress 12x200x90 cm/83-10327 Latex mattress 12x190x90 cm/83-10326

#### Play table



#### Stool





#### Storage bench 3-in-one



#### Shelf



Size: 60x75x22 cm, yellow/82-70087-70

Size: 60x75x22 cm, mint green/82-70087-79

# COLLECTION

# FLEXA®







Watch the movie about FLEXA Play and get inspiration on how to decorate your child's room.

Follow us on facebook.com/FlexaWorld