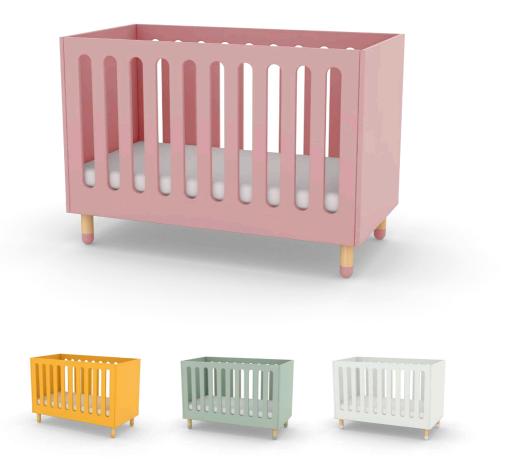

#### BABY BED - good night, sweet dreams

The rounded organic shapes of the baby bed make sure that your child is safe and also bring a modern feel to the bed. By lowering the mattress platform the baby bed converts into a toddler bed perfect for the child between 0-3 years.