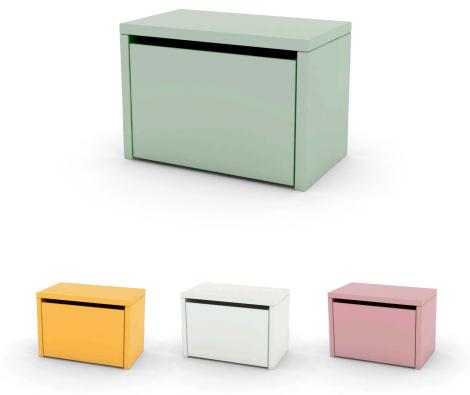

## STORAGE BENCH 3-IN-ONE

- storage, bench and bedside table in one

3-in-one. Both storage, bench and bedside table in one. Use the storage bench in the children's room, living room or in the hall way. The soft rubber castors protect the floor and make it easy for even the smallest child to pull out the storage box and tidy up all toys in a few seconds.

#### Storage bench 3-in-one