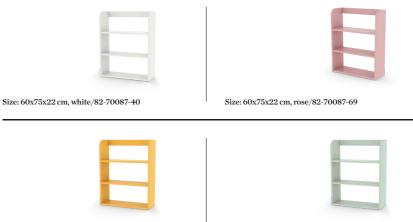

#### Shelf

Size: 60x75x22 cm, yellow/82-70087-70

Size: 60x75x22 cm, mint green/82-70087-79