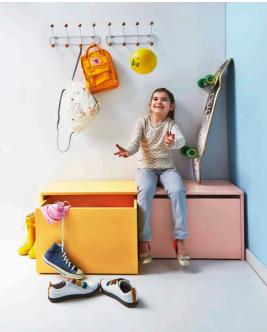

# Room for toys, shoes and little secrets

9

(

## STORAGE BENCH 3-IN-ONE

- storage, bench and bedside table in one

3-in-one. Both storage, bench and bedside table in one. Use the storage bench in the children's room, living room or in the hall way. The soft rubber castors protect the floor and make it easy for even the smallest child to pull out the storage box and tidy up all toys in a few seconds.

### Room for making great childhood memories

For the things you love the most. Organize and display your child's favourite things in a colourful way. The small shelf helps organizing books, toys and other small objects. The shelf can be hanged on the wall or placed on the floor so even the little ones can get access to their toys and favourite things.