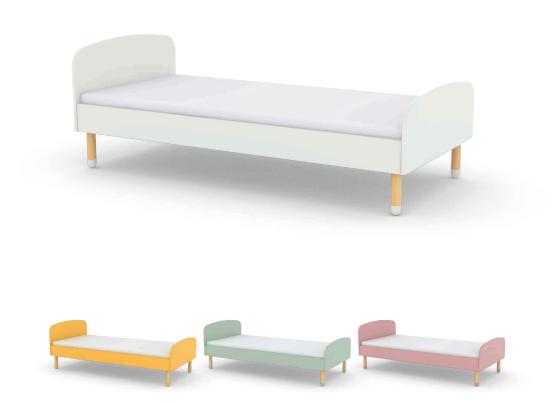

The single bed with a modern retro-look is perfect for both young children and cool tweens. The organic shapes and funky pastels combined with a strong Scandinavian design look brighten up every child's room. The beautiful legs made from the finest ash tree bring lightness and warmth to the bed and the coloured feet add a playful touch. Add a bunch of pillows and the bed doubles-up as a practical mini-sofa – perfect for the playroom.