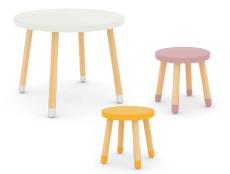

## PLAY TABLE AND STOOLS

- mix and match your favourite colours

A fun play table made to fit every room in the modern home. Use both play table and stools in the children's room, kitchen or living room. As your child grows older you can transform the play table into a cool coffee or side table, and the little stool can be used as a bedside table or be placed as small colour splashes around the house.