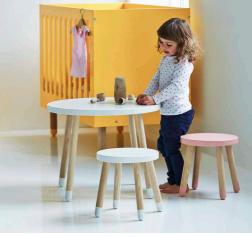

## PLAY TABLE AND STOOLS

- mix and match your favourite colours

A fun play table made to fit every room in the modern home. Use both play table and stools in the children's room, kitchen or living room. As your child grows older you can transform the play table into a cool coffee or side table, and the little stool can be used as a bedside table or be placed as small colour splashes around the house.