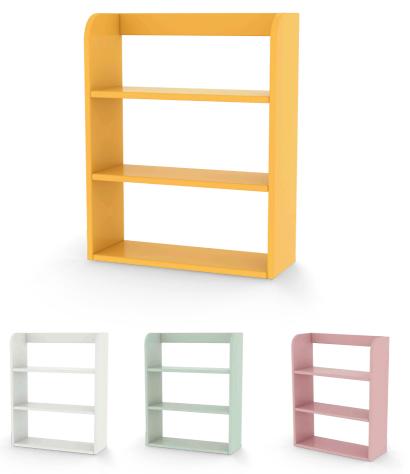

### Room for making great childhood memories

For the things you love the most. Organize and display your child's favourite things in a colourful way. The small shelf helps organizing books, toys and other small objects. The shelf can be hanged on the wall or placed on the floor so even the little ones can get access to their toys and favourite things.

#### Shelf

Size: 60x75x22 cm, yellow/82-70087-70

Size: 60x75x22 cm, mint green/82-70087-79