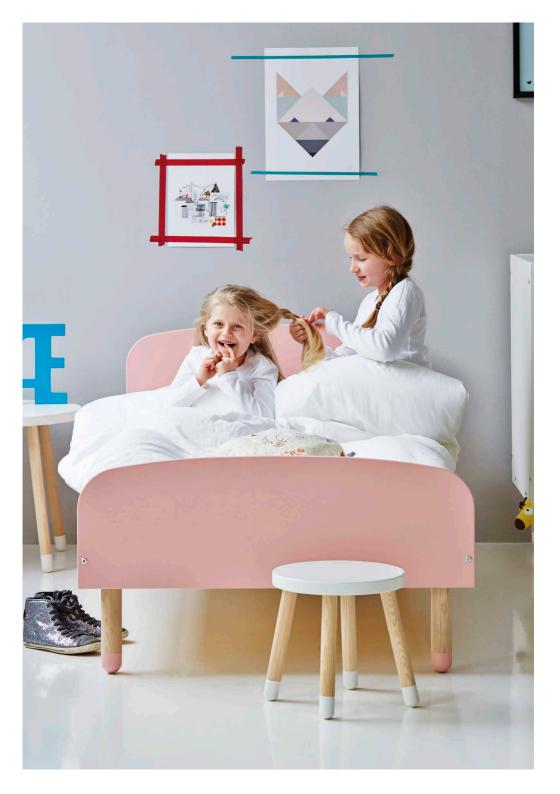

The single bed with a modern retro-look is perfect for both young children and cool tweens. The organic shapes and funky pastels combined with a strong Scandinavian design look brighten up every child's room. The beautiful legs made from the finest ash tree bring lightness and warmth to the bed and the coloured feet add a playful touch. Add a bunch of pillows and the bed doubles-up as a practical mini-sofa – perfect for the playroom.