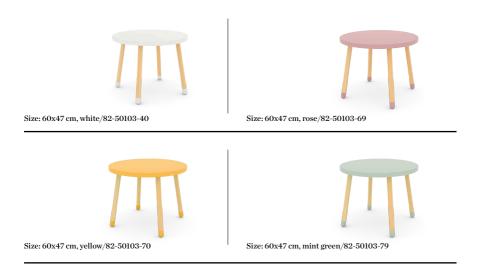

pull out the storage box and tidy up all toys in a few seconds.

### Room for making great childhood memories









For the things you love the most. Organize and display your child's favourite things in a colourful way. The small shelf helps organizing books, toys and other small objects. The shelf can be hanged on the wall or placed on the floor so even the little ones can get access to their toys and favourite things.

# BEHIND THE SCENES









## FLEXA® PLAY Collection

#### Baby bed





Foam mattress 120x60 cm/83-10378



Foam mattress 12x200x90 cm/83-10325 Foam mattress 12x190x90 cm/83-10324



Pocket spring mattress 12x200x90 cm/83-10329 Pocket spring mattress 12x190x90 cm/83-10328



Latex mattress 12x200x90 cm/83-10327 Latex mattress 12x190x90 cm/83-10326

#### Play table



#### Stool





#### Storage bench 3-in-one



#### Shelf



Size: 60x75x22 cm, yellow/82-70087-70

Size: 60x75x22 cm, mint green/82-70087-79

# COLLECTION

# FLEXA®







Watch the movie about FLEXA Play and get inspiration on how to decorate your child's room.

Follow us on facebook.com/FlexaWorld