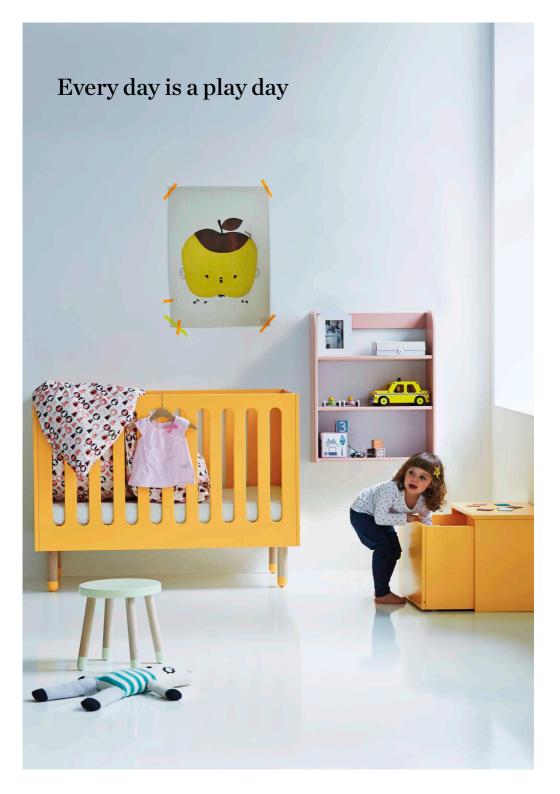

#### BABY BED - good night, sweet dreams

The rounded organic shapes of the baby bed make sure that your child is safe and also bring a modern feel to the bed. By lowering the mattress platform the baby bed converts into a toddler bed perfect for the child between 0-3 years.

## STORAGE BENCH 3-IN-ONE

- storage, bench and bedside table in one

3-in-one. Both storage, bench and bedside table in one. Use the storage bench in the children's room, living room or in the hall way. The soft rubber castors protect the floor and make it easy for even the smallest child to pull out the storage box and tidy up all toys in a few seconds.

### Room for making great childhood memories

For the things you love the most. Organize and display your child's favourite things in a colourful way. The small shelf helps organizing books, toys and other small objects. The shelf can be hanged on the wall or placed on the floor so even the little ones can get access to their toys and favourite things.