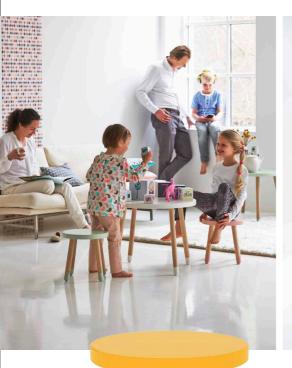

Play table and stools

Storage bench 3-in-one

## PLAY TABLE AND STOOLS

- mix and match your favourite colours

A fun play table made to fit every room in the modern home. Use both play table and stools in the children's room, kitchen or living room. As your child grows older you can transform the play table into a cool coffee or side table, and the little stool can be used as a bedside table or be placed as small colour splashes around the house.

## STORAGE BENCH 3-IN-ONE

- storage, bench and bedside table in one

3-in-one. Both storage, bench and bedside table in one. Use the storage bench in the children's room, living room or in the hall way. The soft rubber castors protect the floor and make it easy for even the smallest child to pull out the storage box and tidy up all toys in a few seconds.