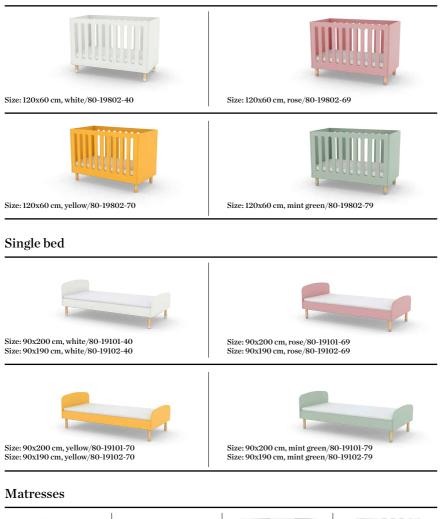

#### BABY BED - good night, sweet dreams

The rounded organic shapes of the baby bed make sure that your child is safe and also bring a modern feel to the bed. By lowering the mattress platform the baby bed converts into a toddler bed perfect for the child between 0-3 years.

#### Baby bed

Foam mattress 120x60 cm/83-10378

Foam mattress 12x200x90 cm/83-10325 Foam mattress 12x190x90 cm/83-10324

Pocket spring mattress 12x200x90 cm/83-10329 Pocket spring mattress 12x190x90 cm/83-10328

Latex mattress 12x200x90 cm/83-10327 Latex mattress 12x190x90 cm/83-10326