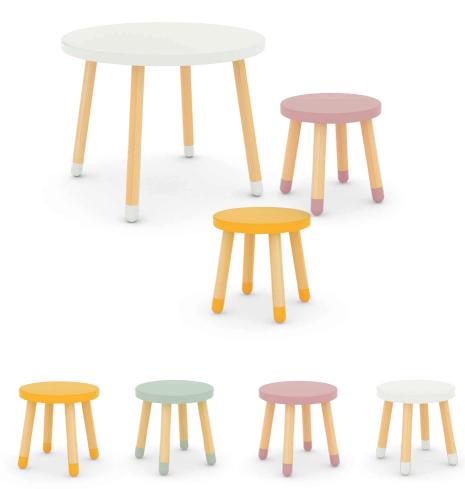

## PLAY TABLE AND STOOLS

- mix and match your favourite colours

A fun play table made to fit every room in the modern home. Use both play table and stools in the children's room, kitchen or living room. As your child grows older you can transform the play table into a cool coffee or side table, and the little stool can be used as a bedside table or be placed as small colour splashes around the house.

Play table and stools

Storage bench 3-in-one

#### Stool