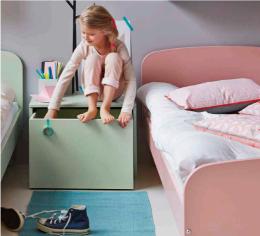

The single bed with a modern retro-look is perfect for both young children and cool tweens. The organic shapes and funky pastels combined with a strong Scandinavian design look brighten up every child's room. The beautiful legs made from the finest ash tree bring lightness and warmth to the bed and the coloured feet add a playful touch. Add a bunch of pillows and the bed doubles-up as a practical mini-sofa – perfect for the playroom.

## STORAGE BENCH 3-IN-ONE

- storage, bench and bedside table in one

3-in-one. Both storage, bench and bedside table in one. Use the storage bench in the children's room, living room or in the hall way. The soft rubber castors protect the floor and make it easy for even the smallest child to pull out the storage box and tidy up all toys in a few seconds.